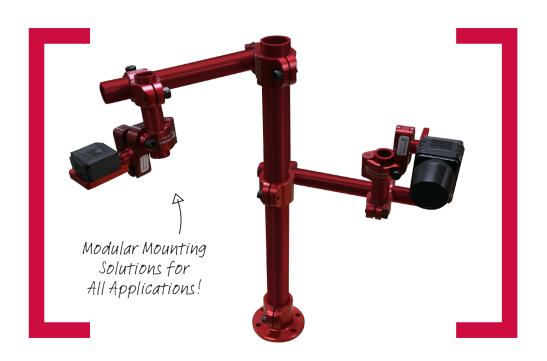

## **Application info**

Norgren's material handling group introduces modular tooling and mounting structures systems to incorporate easy, durable and lightweight position mounting solutions for all applications.

Norgren tooling systems allow user friendly integration of vision to assembly, material handling, material detection and welding applications across all industry.

Configure your mounting system via the product selectors below or by contacting your material handling experts at: 800.272.4511!