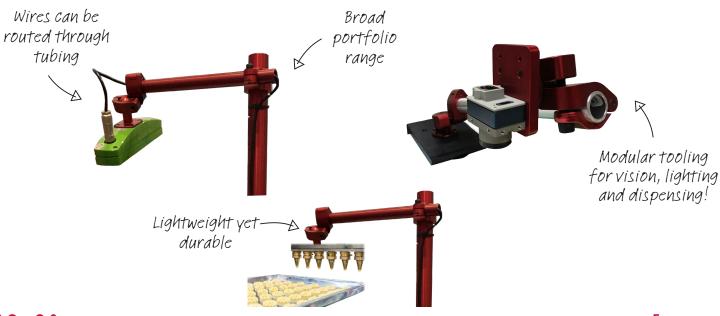

## **Application info**

Norgren's material handling group introduces modular tooling and mounting structures systems to incorporate easy, durable and lightweight position mounting solutions for all applications.

Norgren tooling systems allow user friendly integration of vision to assembly, material handling, material detection and welding applications across all industry.

Configure your mounting system via the product selectors below or by contacting your material handling experts at: 800.272.4511!