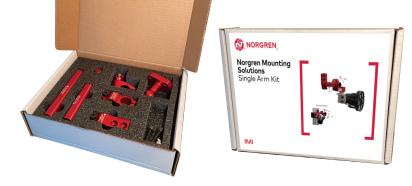

## **Build your kit**

\*Contact us at NASInsideSales@imi-precision.com for additional Camera Mounting options

Camera Mounting Plate

LAZ1068: Camera mount plate with ball available upon request