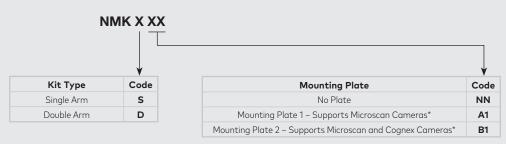

## **Build your kit**

\*Contact us at NASInsideSales@imi-precision.com for additional Camera Mounting options

Camera Mounting Plate

LAZ1068: Camera mount plate with ball available upon request